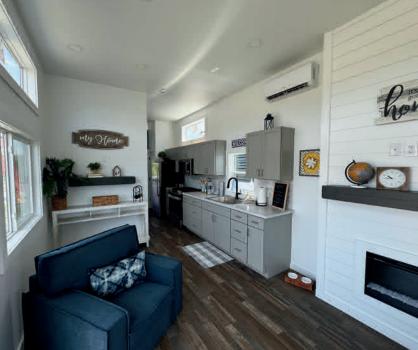

## THE PERENNIAL

#### 12' x 35' 399 Sq. Ft. Non-Loft Two Bedroom

Cuideor Mini Split Condenser