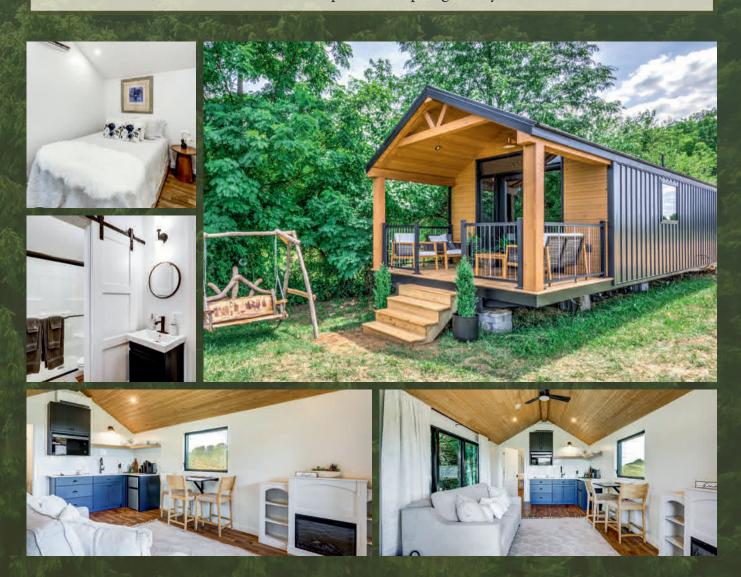

### THE ALLURE

12' x 35' 399 Sq. Ft. Single Loft

Featuring a versatile loft, cozy living spaces, and a stylish design, the Allure is ideal for small families seeking a comfortable vacation retreat.