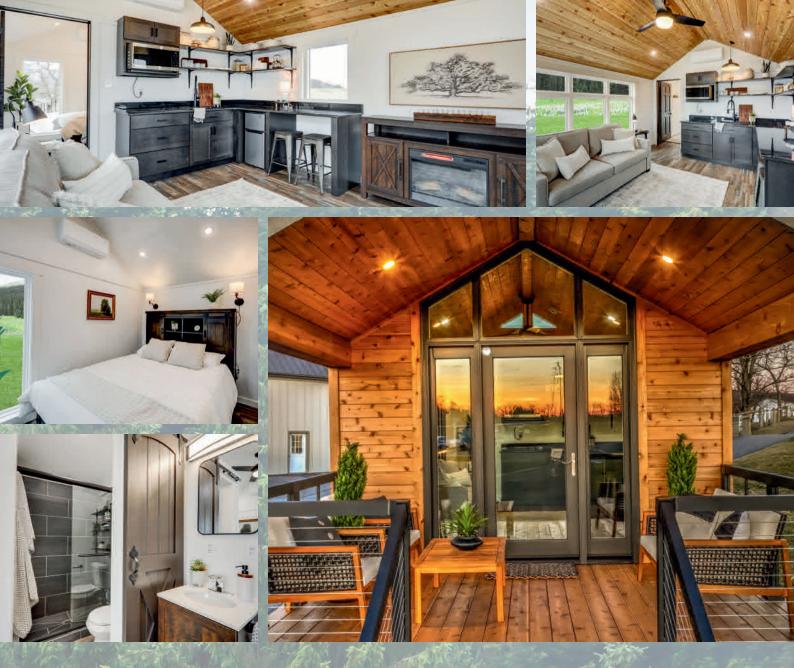

#### 12' x 33' 396 Sq. Ft. Box w/ 8' Covered Porch

Introducing the Prestige, shown with an 8' solid cedar timber frame covered porch. Perfect for a private couples getaway.