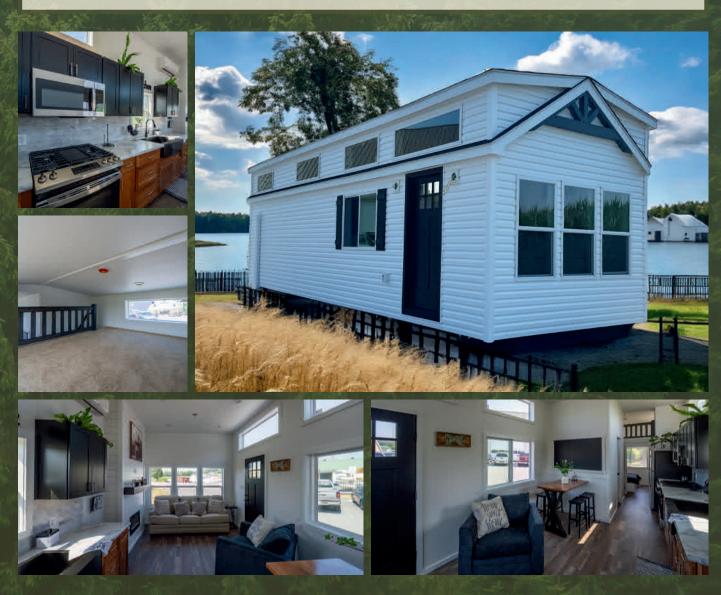

### THE ALLURE

12' x 35' 399 Sq. Ft. Single Loft

Featuring a versatile loft, cozy living spaces, and a stylish design, the Allure is ideal for small families seeking a comfortable vacation retreat.