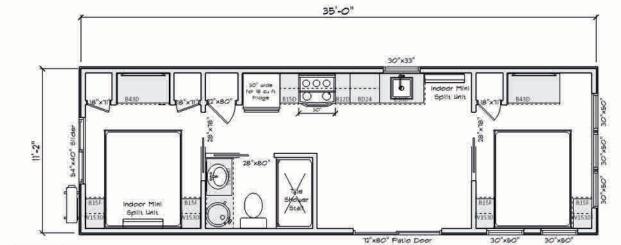

## THE PERENNIAL

#### 12' x 35' 399 Sq. Ft. Non-Loft Two Bedroom

Cuideor Mini Split Condenser