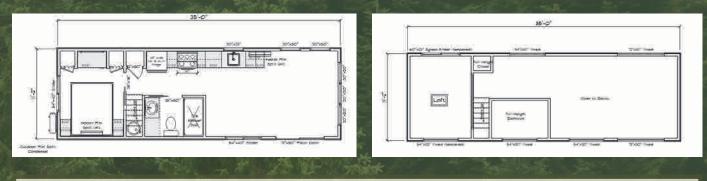

### THE ALLURE

12' x 35' 399 Sq. Ft. Single Loft

Featuring a versatile loft, cozy living spaces, and a stylish design, the Allure is ideal for small families seeking a comfortable vacation retreat.