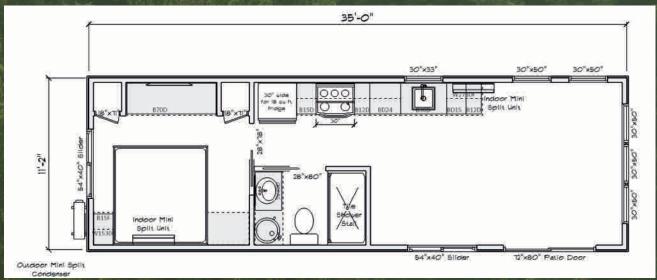

ages are handcrafted for comfort and style, making them the perfect getaway for couples and small families.

### THE PRESTIGE

#### 12' x 33' 396 Sq. Ft. Box w/ 8' Covered Porch



Introducing the Prestige, shown with an 8' solid cedar timber frame covered porch. Perfect for a private couples getaway.



### THE ALLURE

12' x 35' 399 Sq. Ft. Single Loft



Featuring a versatile loft, cozy living spaces, and a stylish design, the Allure is ideal for small families seeking a comfortable vacation retreat.



### THE STERLING

#### 12' x 35' 399 Sq. Ft. Non-Loft

SS-ST SS

The Sterling combines a cozy queen bedroom with a spacious living and dining area, offering a blend of comfort and ample space for a relaxing stay.









### THE OVATION

#### 12' x 35' 399 Sq. Ft. Non-Loft King Bedroom



a second

## THE PERENNIAL

#### 12' x 35' 399 Sq. Ft. Non-Loft Two Bedroom



Cuideor Mini Split Condenser



#### **DEALER INFORMATION**

Pine Haven Cottages 901 Peters Rd New Holland PA 17557 717-388-8464 ty@pinehavencottages.com www.pinehavencottages.com