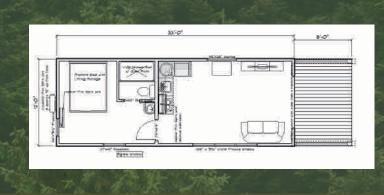

#### 12' x 35' 399 Sq. Ft. Non-Loft

SS-ST SS

The Sterling combines a cozy queen bedroom with a spacious living and dining area, offering a blend of comfort and ample space for a relaxing stay.